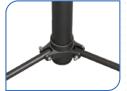

# **ELEVATOR TRIPODS** (SUDESH SERIES)

PEL's **Sudesh series** of Tripods have been developed for customers that seek compact stowed dimensions and better elevation (height) for medium duty payloads up to 100kg. These Tripods are easy to use, rugged design (MIL-STD), man- portable, flexible to deploy and highly stable for payloads such as Radio COMs, Radars, Electro-optics, Anti-Drone, etc. The system comes with a manual Elevation mechanism for the payload height.

### Sailent Features

- · Robust, portable and highly stable Tripod
- Easily Deployable in tough field conditions
- · Hard Anodized coating
- High Torsional rigidity
- · Maximum height up to 1.8 metres
- Maximum Payload up to 100 kg
- Material : High strength aluminum alloy
- Powder coated and Hard anodized parts for extreme conditions
- Footplates for hard, semi-hard and soft surfaces