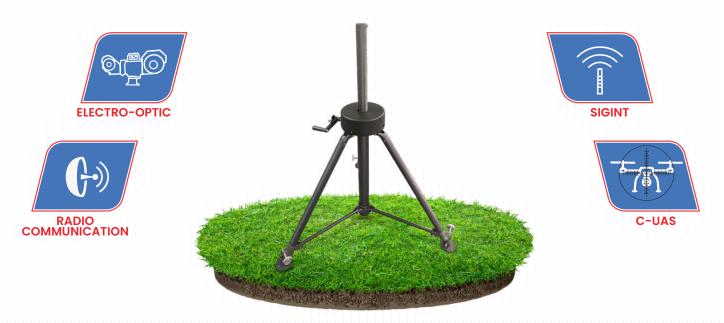

# **ELEVATOR TRIPODS** (SUDESH SERIES)

PEL's **Sudesh series** of Tripods have been developed for customers that seek compact stowed dimensions and better elevation (height) for medium duty payloads up to 100kg. These Tripods are easy to use, rugged design (MIL-STD), man- portable, flexible to deploy and highly stable for payloads such as Radio COMs, Radars, Electro-optics, Anti-Drone, etc. The system comes with a manual Elevation mechanism for the payload height.

### Sailent Features

- · Robust, portable and highly stable Tripod
- Easily Deployable in tough field conditions
- · Hard Anodized coating
- High Torsional rigidity
- · Maximum height up to 1.8 metres
- Maximum Payload up to 100 kg
- Material : High strength aluminum alloy
- Powder coated and Hard anodized parts for extreme conditions
- Footplates for hard, semi-hard and soft surfaces