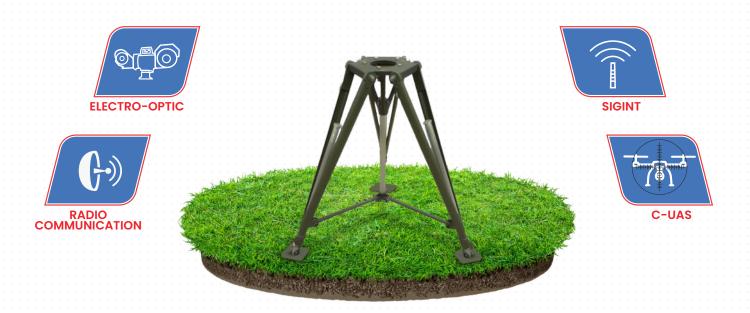

## **HEAVY DUTY TRIPODS** (BALWAN SERIES)

PEL Balwan Series of Heavy Duty Tripods provide very high stability for payloads such as Radars, Electro-Optic Sensors and Anti-Drone systems. High strength Aluminum alloy based design ensures reliability and economy of weight. Packed in a convenient carrying case, it's quick deployable for on-the-go missions.

### Sailent Features

- Professional tripod for Heavy duty payloads
- · Easily Deployable in tough field conditions
- · Hard Anodized coating
- Strong Tubular Construction with high torsional rigidity
- · Max Height 1.5 metres
- Maximum Payload up to 400 Kg
- Material : High strength aluminum alloy
- Powder coated and Hard anodized parts for extreme conditions
- Footplates for hard, semi-hard and soft ground