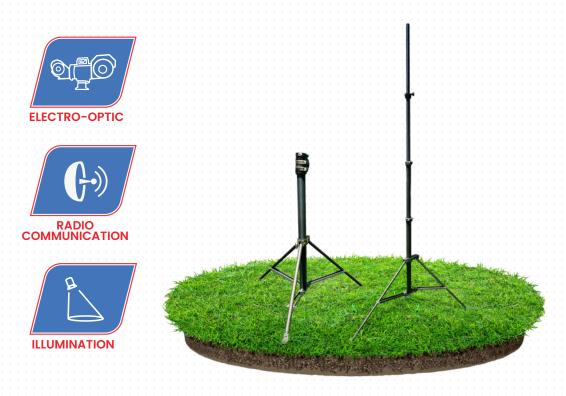

## LIGHT DUTY TRIPODS (PANKH SERIES)

PEL's Pankh Series of Light Duty Tripods provide ultimate portability— weighing in at under 5kg, it's effortlessly man-portable and conveniently packed in a soft or hard carry case.

#### Sailent Features

- · Ultra-light, robust and compact design
- Simple installation and operation
- · Hard Anodized coating
- · High Torsional rigidity
- · Maximum height up to 3 metres
- · Maximum payload capacity up to 5 kg
- Material: High strength Aluminum alloy.
- Small stowed size and packed in soft carrying case