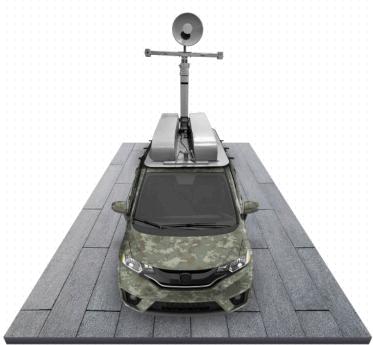

### **VEHICULAR ROOF TOP MASTS** (PARTHA SERIES)

PEL's Partha Series of Vehicular Roof Top Masts are specially designed for mid-sized and larger vehicles to support payloads such as Electro-Optics, Radio antennae, Illumination systems, and others. It easily mounts as a roof top carrier and does not require the end-user to make vehicle modifications for its use.

#### Sailent Features

- Compact, roof-mount system on vehicle carrier
- Integrated air compressor and Li-lon battery for mast lift/ retraction and power supply
- · Built-in anti-rotation
- Wide range of payload capacity and height options from 3 metres to 5 metres above Roof Top
- Top loads up to 50kg
- Handheld Pendant for remote operation of mast and payload Pan / Tilt

Pneumatic Mast Section

Roof Top Mast System

Roof Mount Design

2+

Types of Vehicular Roof Top Mast Developed

Production capacity per

Month

5+ Years of Experience