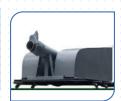

### **VEHICULAR ROOF TOP MASTS** (PARTHA SERIES)

PEL's Partha Series of Vehicular Roof Top Masts are specially designed for mid-sized and larger vehicles to support payloads such as Electro-Optics, Radio antennae, Illumination systems, and others. It easily mounts as a roof top carrier and does not require the end-user to make vehicle modifications for its use.

#### Sailent Features

- Compact, roof-mount system on vehicle carrier
- Integrated air compressor and Li-lon battery for mast lift/ retraction and power supply
- · Built-in anti-rotation
- Wide range of payload capacity and height options from 3 metres to 5 metres above Roof Top
- Top loads up to 50kg
- Handheld Pendant for remote operation of mast and payload Pan / Tilt