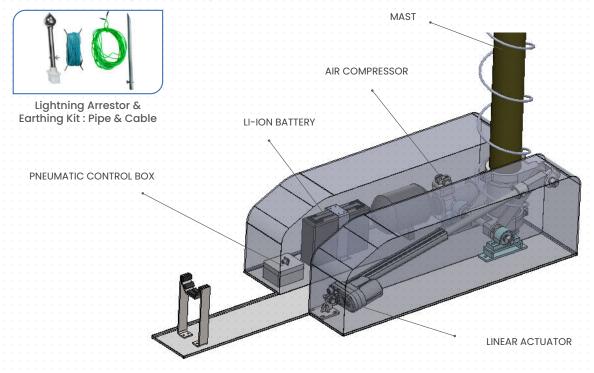

#### Sailent Features

- Compact, roof-mount system on vehicle carrier
- Integrated air compressor and Li-lon battery for mast lift/ retraction and power supply
- · Built-in anti-rotation
- Wide range of payload capacity and height options from 3 metres to 5 metres above Roof Top
- Top loads up to 50kg
- Handheld Pendant for remote operation of mast and payload Pan / Tilt

### **SPECIAL ACCESSORIES (OPTIONAL)**