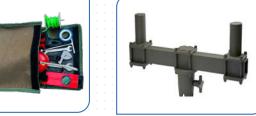

Area (m²) | Survival) (kmph)            | owdy | Mast (Kg) | Sections | (mm)     | Backup*  | Towor            | (mm)                            | (mm)                   |
| PRT30P-3-1.2M | 1.2        | 3       | 30        | 0.2       | 80/120                      | < 2  | 55        | 4        | 70-100   | 5- 6 Hrs | 12 /24 V<br>120W | 1200 (L) x 700<br>(W) x 400 (H) | 700 (W) x<br>1200 (L)  |
| PRT50P-3-1.2M | 1.2        | 3       | 50        | 0.3       | 80/ 120                     | < 2  | 65        | 4        | 90-120   | 4-5 Hrs  | 12 /24 V<br>150W | 1400 (L) x 800<br>(W) x 400 (H) | 800 (W) x<br>1400 (L)  |



- a. Mast can be customized for higher Wind load > 80 Km/Hr
- b. Accessories weight is applicable as per the height of the mast.

### **STANDARD ACCESSORIES & TOOL KIT**









Pegs & Hammer | SS & Kevlar Guy ropes

Tools

**Dual Payload** 

Adapter

### **SPECIAL ACCESSORIES (OPTIONAL)**